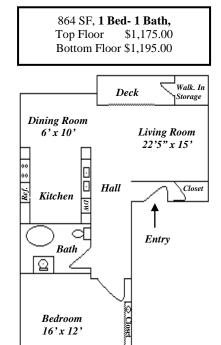

## Sorrento View Apartments

- Spacious, well-designed floor plans
- Washer, dryer, dishwasher, and garbage disposals included for your convenience
- Cozy wood-burning fireplace
- Private patio or deck in all units to enjoy the outdoors
- ✤ Large walk-in storage attached to the backyard of each unit
- ✤ Abundance of windows and closets for ample storage
- ✤ Assigned covered parking space for your vehicle
- Enjoy the seasonal swimming pool, hot tub, and sauna
- Rentable clubhouse for special gatherings and events
- Short walking distance to excellent restaurants, shopping, and schools
- Year-round local Farmer's Market to support local produce
- \* Water, sewer, and garbage fees covered by us, no extra utility charges