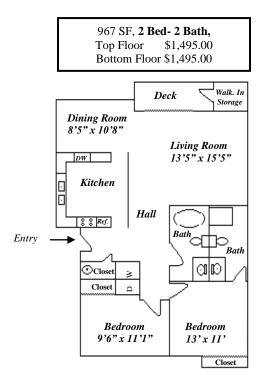

## Sorrento View Apartments

- Spacious, well-designed floor plans
- Washer, dryer, dishwasher, and garbage disposals included for your convenience
- Cozy wood-burning fireplace
- Private patio or deck in all units to enjoy the outdoors
- ✤ Large walk-in storage attached to the backyard of each unit
- ✤ Abundance of windows and closets for ample storage
- ✤ Assigned covered parking space for your vehicle
- Enjoy the seasonal swimming pool, hot tub, and sauna
- Rentable clubhouse for special gatherings and events
- Short walking distance to excellent restaurants, shopping, and schools
- Year-round local Farmer's Market to support local produce
- \* Water, sewer, and garbage fees covered by us, no extra utility charges